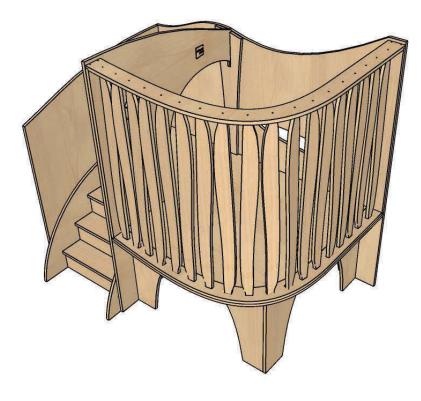

### Description

The Pam Loft with steps is the design as the Pam Play Loft with ramp, but is offered in a climbing stairs version. The positioning of the steps on this loft are different to the others in that they are parallel to the loft structure with a turn at the top. This simply offers another loft variation to accommodate different space shapes.

Natural Pod<sup>™</sup> Play lofts were designed with the needs of learners in mind. They were intentionally designed to provide endless invitations for open-ended play where children can express themselves freely and let their imaginations transform the space into anything they wish; whether a fort, a castle, a reading nook, an enchanted forest, or perhaps a magical cave. Named after the educators whose own imaginations inspired them, each Natural Pod<sup>™</sup> Play Loft is unique, beautiful, sustainable and extremely durable.

## **Product features**

- Edges all smoothed and finished
- Accessible by stairs, promoting motor skills
- $\cdot$  Fits in low and small spaces