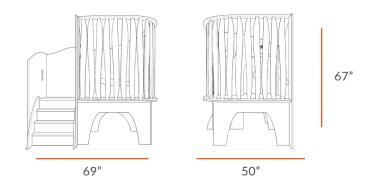

# **TECHNICAL DRAWING**

| WONDER<br>LOFTS |     |
|-----------------|-----|
| LENGTH          | 69" |
| DEPTH           | 50" |
| HEIGHT          | 67" |

Dimensions indicated are approximate. Please contact us if you require clarification.