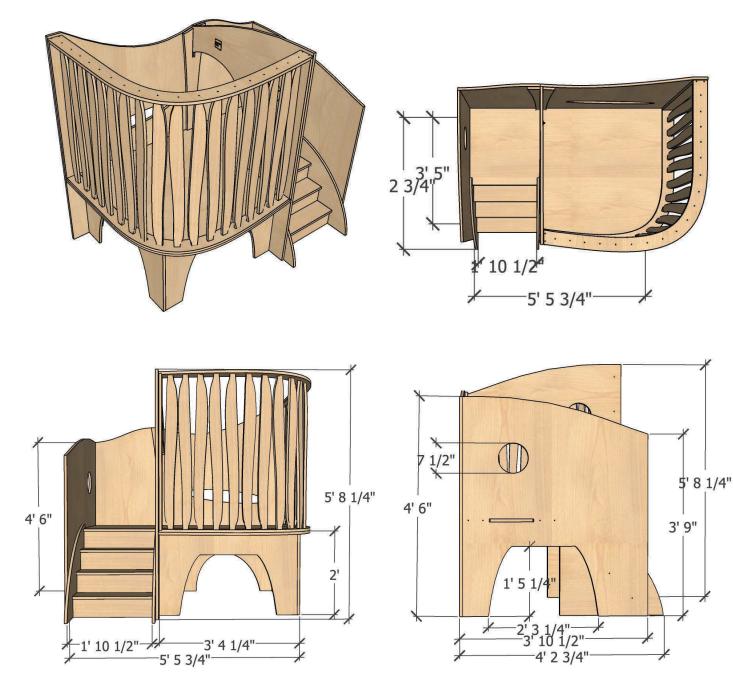

#### Views

Refer to Technical Sheet for more details.

# **TECHNICAL DRAWING**

| WONDER<br>LOFTS |     |
|-----------------|-----|
| LENGTH          | 69" |
| DEPTH           | 50" |
| HEIGHT          | 67" |

Dimensions indicated are approximate. Please contact us if you require clarification.